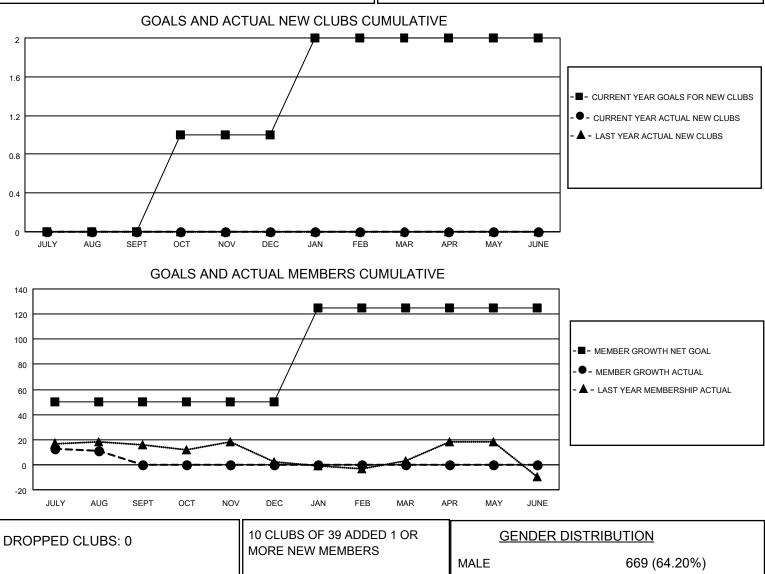

## LOCATION ALABAMA

District 34 A

Results as of: 8/31/2023

| Clubs                 |               |           |               | Members               |                        |                         |                                                    |
|-----------------------|---------------|-----------|---------------|-----------------------|------------------------|-------------------------|----------------------------------------------------|
| RESULTS FOR 2023-2024 |               |           |               | RESULTS FOR 2023-2024 |                        |                         |                                                    |
| QUARTER               | NEW CLUB GOAL | NEW CLUBS | DROPPED CLUBS | QUARTER MEM           | BER GROWTH NET<br>GOAL | MEMBER GROWTH<br>ACTUAL | DROPPED<br>MEMBERS ACTUAL<br>(including transfers) |
| JULY/AUG/SEPT         | 0             | 0         | 0             | JULY/AUG/SEPT         | 50                     | 30                      | 15                                                 |
| OCT/NOV/DEC           | 1             | 0         | 0             | OCT/NOV/DEC           | 0                      | 0                       | 0                                                  |
| JAN/FEB/MAR           | 1             | 0         | 0             | JAN/FEB/MAR           | 75                     | 0                       | 0                                                  |
| APR/MAY/JUNE          | 0             | 0         | 0             | APR/MAY/JUNE          | 0                      | 0                       | 0                                                  |

|                 |    | MORE NEW MEMBERS          | MALE<br>FEMALE                      | 669 (64.20%)<br>373 (35.80%) |
|-----------------|----|---------------------------|-------------------------------------|------------------------------|
| DROPPED MEMBERS |    |                           | NON BINARY<br>PREFER NOT TO ANSWER  | 0 (0.00%)<br>0 (0.00%)       |
| DECEASED        | 4  |                           |                                     | ( )                          |
| CLUB CANCELLED  | 0  | CLICK HERE FOR CUMULATIVE | TOTAL FAMILY UNIT MEMBERS           | s 213                        |
| OTHER           | 11 | MEMBERSHIP DATA           |                                     |                              |
| TOTAL           | 15 |                           | FAMILY MEMBERS PAYING HALF DUES 109 |                              |
|                 |    |                           |                                     |                              |